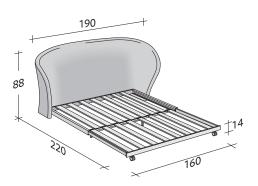

e single bed (mattress size 90x200 cm.) or a large sofa that can be rapidly transformed into a double bed (mattress size 160x200 cm.).

Both versions are available with completely removable cover in fabric or Ecopelle, or in a special quilted and padded cover.

The cover can be in one color or in choice of two colors of the same fabric: one for the external cover of the backrest and the sides of the seat cover, the other for the internal part of the backrest and the upper part of the seat cover.

Both versions can be fitted with a Memoform or Special mattress that folds and unfolds on the pull out fixed slats frame fitted with wheels when you need to transform the armchair into a single bed and the small sofa into a double bed.







OUTER SIZES BASES AND MATTRESS SUPPORT

SIZE IN CM.





SLATTED BASE