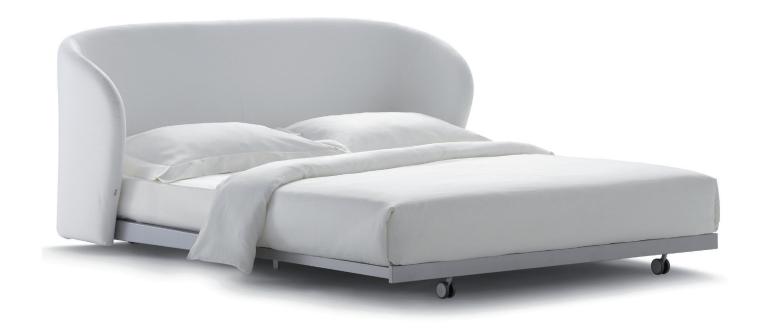

## CÉLINE

design Riccardo Giovanetti 2011 Céline, roomy, deep and cozy, is an armchair–chaise longue that can be rapidly transformed into a comfortable single bed (mattress size 90x200 cm.) or a large sofa that can be rapidly transformed into a double bed (mattress size 160x200 cm.).

Both versions can be fitted with a Memoform or Special mattress that folds and unfolds on the pull out fixed slats frame fitted with wheels when you need to transform the armchair into a single bed and the small sofa into a double bed.