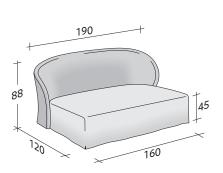

ble single bed (mattress size 90x200 cm.) or a large sofa that can be rapidly transformed into a double bed (mattress size 160x200 cm.).

Both versions are available with completely removable cover in fabric or Ecopelle, or in a special quilted and padded cover.

The cover can be in one color or in choice of two colors of the same fabric: one for the external cover of the backrest and the sides of the seat cover, the other for the internal part of the backrest and the upper part of the seat cover.

Both versions can be fitted with a Memoform or Special mattress that folds and unfolds on the pull out fixed slats frame fitted with wheels when you need to transform the armchair into a single bed and the small sofa into a double bed.







OUTER SIZES BASES AND MATTRESS SUPPORT

SIZE IN CM.





SLATTED BASE