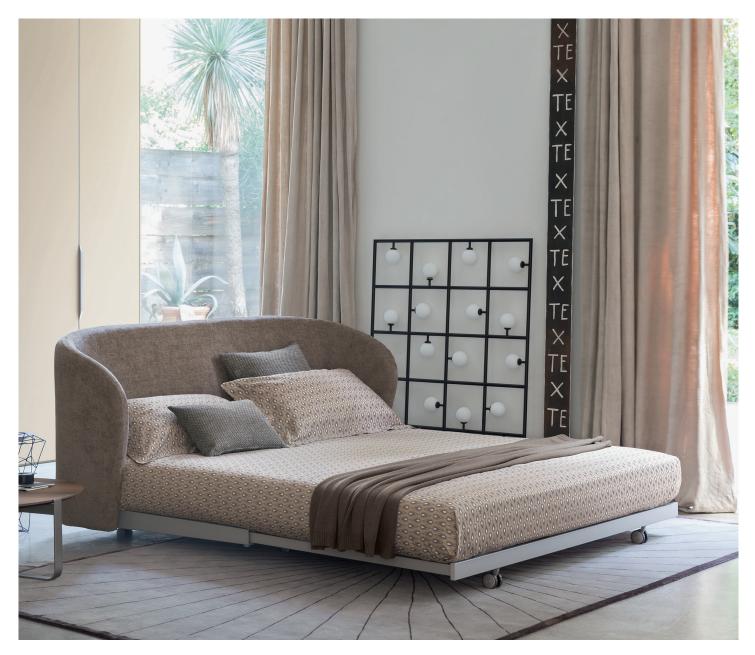

## CÉLINE

design Riccardo Giovanetti 2011 Céline, roomy, deep and cozy, is an armchair–chaise longue that can be rapidly transformed into a comfortable single bed (mattress size 90x200 cm.) or a large sofa that can be rapidly transformed into a double bed (mattress size 160x200 cm.).

Both versions can be fitted with a Memoform or Special mattress that folds and unfolds on the pull out fixed slats frame fitted with wheels when you need to transform the armchair into a single bed and the small sofa into a double bed.